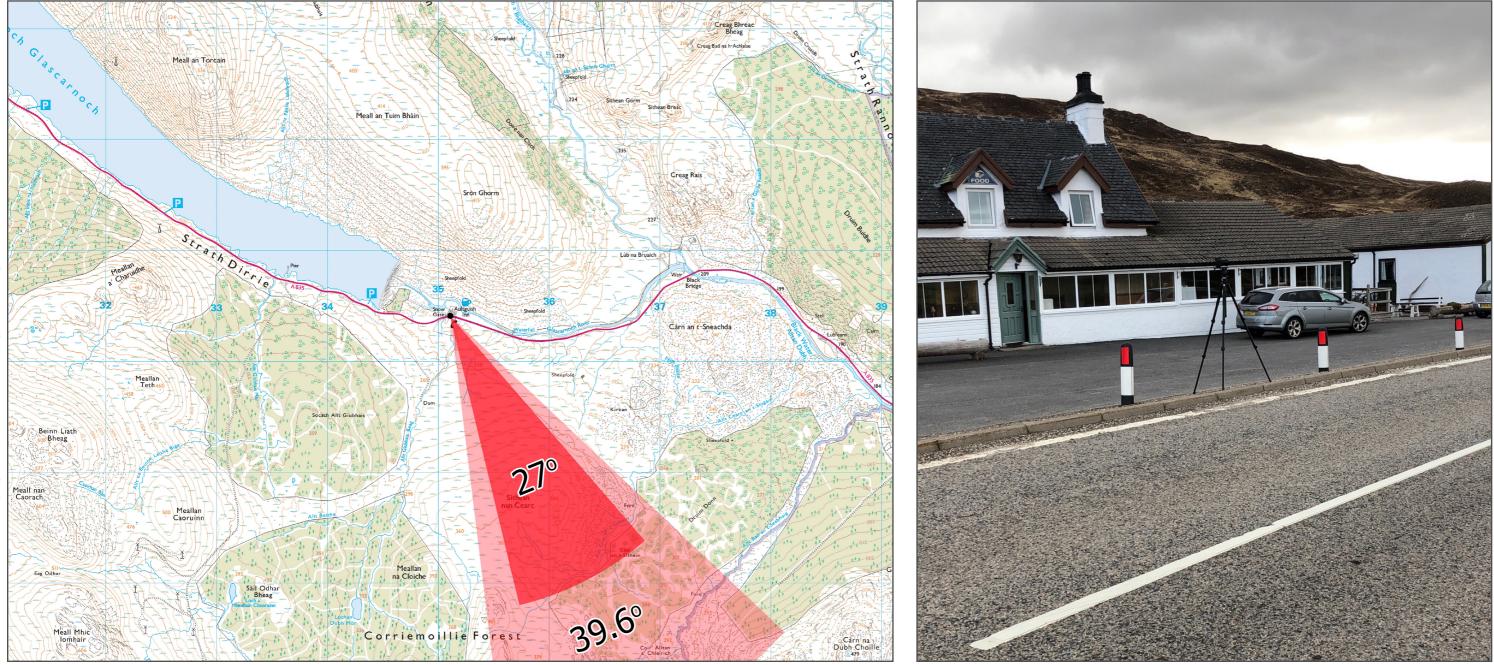

Grid Reference: 235110 870412

Distance to nearest turbine: 2307

AOD: 228m

The camera location is on the kerbside opposite to two entrance doors into the Inn.

This viewpoint is located approximately 7.5km northeast of Lochluichart.

Travelling from Inverness on the A835 towards Ullapool, you will approach Garve. Just after Garve, stay on the A835 towards Ullapool as the road bends right at the junction for the A832 Gairloch. Continue for a further 14km on the A835 and you will approach the southern head of Loch Glascarnoch. The Altguish Inn will be seen on the right hand side just before the Loch. Park here